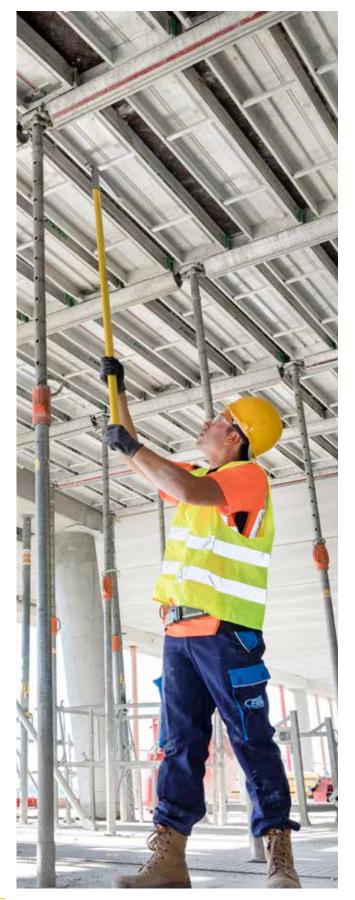

The partnership signed in 2012 between Leborgne, CAPEB and IRIS-ST makes it possible to test tools and ensure the impartiality and objectivity of the results obtained.

Long-range form stripping tool in use

|             | Prop key                       | Specific features                                                                                    | Description                                                                                                                                                                                                                   |
|-------------|--------------------------------|------------------------------------------------------------------------------------------------------|-------------------------------------------------------------------------------------------------------------------------------------------------------------------------------------------------------------------------------|
| Other tools | FRANCE                         | <ul> <li>Eliminates 100% of the noise caused by<br/>hammering prop nuts</li> </ul>                   | <ul> <li>Universal key for fastening prop nuts,<br/>shoring towers</li> <li>Extends the service life of prop nuts</li> <li>Curved handle with cladding</li> </ul>                                                             |
|             | Long-range form stripping tool | Specific features                                                                                    | Description                                                                                                                                                                                                                   |
|             |                                | <ul> <li>Prevents risks of awkward positions and accidents</li> </ul>                                | <ul> <li>1.85 m handle, which does not require the use<br/>of a rolling safety ladder</li> <li>The tip is offset with respect to the handle so<br/>that the user is not under the plywood panel<br/>when it falls.</li> </ul> |
|             | Hammer holder                  | Specific features                                                                                    | Description                                                                                                                                                                                                                   |
|             |                                | <ul> <li>Its 45° angle prevents the hammer from falling<br/>when the worker crouches down</li> </ul> | <ul> <li>Universal hammer holder</li> <li>For right- and left-handed use</li> <li>Built-in 100% graphite carpentry pencil</li> </ul>                                                                                          |