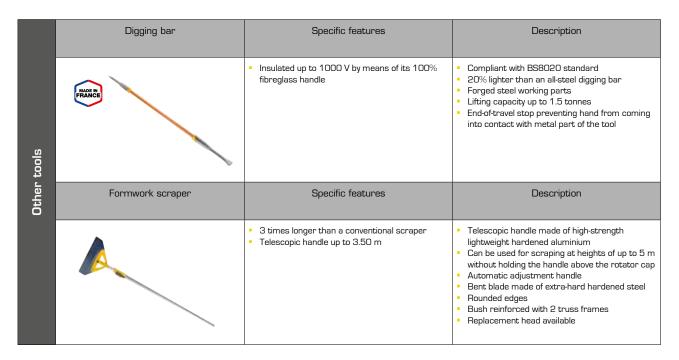

|             | Prop key                       | Specific features                                                                                    | Description                                                                                                                                                                                                                   |
|-------------|--------------------------------|------------------------------------------------------------------------------------------------------|-------------------------------------------------------------------------------------------------------------------------------------------------------------------------------------------------------------------------------|
| Other tools | FRANCE                         | <ul> <li>Eliminates 100% of the noise caused by<br/>hammering prop nuts</li> </ul>                   | <ul> <li>Universal key for fastening prop nuts,<br/>shoring towers</li> <li>Extends the service life of prop nuts</li> <li>Curved handle with cladding</li> </ul>                                                             |
|             | Long-range form stripping tool | Specific features                                                                                    | Description                                                                                                                                                                                                                   |
|             |                                | <ul> <li>Prevents risks of awkward positions and accidents</li> </ul>                                | <ul> <li>1.85 m handle, which does not require the use<br/>of a rolling safety ladder</li> <li>The tip is offset with respect to the handle so<br/>that the user is not under the plywood panel<br/>when it falls.</li> </ul> |
|             | Hammer holder                  | Specific features                                                                                    | Description                                                                                                                                                                                                                   |
|             |                                | <ul> <li>Its 45° angle prevents the hammer from falling<br/>when the worker crouches down</li> </ul> | <ul> <li>Universal hammer holder</li> <li>For right- and left-handed use</li> <li>Built-in 100% graphite carpentry pencil</li> </ul>                                                                                          |